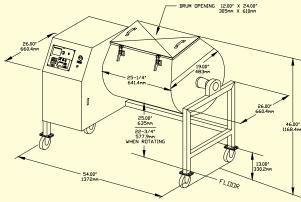

## Model VTS-100

Model VTS-500

|                        | ¥ \                                                                                                                                |                                                            |              |            |            |      |                   |                                                                      |          |                                    |  |
|------------------------|------------------------------------------------------------------------------------------------------------------------------------|------------------------------------------------------------|--------------|------------|------------|------|-------------------|----------------------------------------------------------------------|----------|------------------------------------|--|
| Models                 | VTS-100 Vacuum Marinating Tumbler                                                                                                  |                                                            |              |            |            |      |                   | VTS-500 Vacuum Marinating Tumbler                                    |          |                                    |  |
| Electrical             | 115 Volts, 60 Cycle, 1 Phase has 8' Cord and Plug; 220Volts, 50/60 Cycle, 1 Phase has 8' Cord, No Plug.                            |                                                            |              |            |            |      |                   |                                                                      |          |                                    |  |
| Construction           | Stainless steel drum and frame.                                                                                                    |                                                            |              |            |            |      |                   |                                                                      |          |                                    |  |
| Motors                 | Controls are NEMA 4X rated                                                                                                         |                                                            |              |            |            |      |                   |                                                                      |          |                                    |  |
|                        | MOTOR HP TYPE KW VOLTS                                                                                                             |                                                            |              |            |            | AMPS | AMPS HERTZ PH COI |                                                                      |          | EC = Extra Cost                    |  |
|                        | DRIVE                                                                                                                              | 3/4                                                        | TEFC         | .56        | 115/230    | 12/6 | 60                | 1                                                                    | STD      | STD = Standard                     |  |
|                        | PUMP                                                                                                                               | 3/4                                                        | OPDP         | .56        | 115/230    | 12/6 | 60                | 1                                                                    | STD      | OPDP = Open Drip Proof             |  |
|                        | DRIVE<br>PUMP                                                                                                                      | <sup>3</sup> / <sub>4</sub><br><sup>3</sup> / <sub>4</sub> | TEFC<br>OPDP | .56<br>.56 | 220<br>220 | 777  | 50<br>50          | 1                                                                    | EC<br>EC | TEFC = Totally Enclosed Fan Cooled |  |
| Drum                   | 100 lbs. (45.4 kg) Maximum 500 lbs. (227 kg) Maximum                                                                               |                                                            |              |            |            |      |                   |                                                                      |          |                                    |  |
| Capacity               | 100 lbs. (45.4 kg) Approximate, Optimum tumbling load.                                                                             |                                                            |              |            |            |      |                   | 440 lbs. (199 kg) Approximate, Optimum tumbling load.                |          |                                    |  |
| Dump Height            | 30" (762mm), Drum opening at 9 O'clock position.24" (609mm), Drum opening at 9 O'c                                                 |                                                            |              |            |            |      |                   |                                                                      |          |                                    |  |
| Less Lid               | 25.75" (654mm), Drum opening at 6 O'clock position. 21.125" (536.6mm), Drum opening at 6 O'clock position                          |                                                            |              |            |            |      |                   |                                                                      |          |                                    |  |
| Drive Motor            | <sup>3</sup> / <sub>4</sub> HP (.56kw) DC, Variable speed (0-14 RPM), 60:1 Transmission, TEFC (Totally Enclosed Fan Cooled).       |                                                            |              |            |            |      |                   |                                                                      |          |                                    |  |
| Vacuum Pump            | <sup>3</sup> / <sub>4</sub> HP (.56kw), 60 cycle, 1 phase - 10 CFM - Rotary vane type                                              |                                                            |              |            |            |      |                   |                                                                      |          |                                    |  |
| Timer                  | 0-50 Minute, Interval mode timer (dial). 0-999 Min., Programmable multi-function timer w/ Time inhib                               |                                                            |              |            |            |      |                   |                                                                      |          |                                    |  |
| Tumble Speed           | 0 - 14 RPM                                                                                                                         |                                                            |              |            |            |      |                   |                                                                      |          |                                    |  |
| Safety Standard        | Photoelectric eye, for safety shut down.                                                                                           |                                                            |              |            |            |      |                   |                                                                      |          |                                    |  |
| Standard               | 5" Locking swivel casters • Drain cap wrench • External moisture trap with removal tool • Internal in-line vacuum filter • 1 Extra |                                                            |              |            |            |      |                   |                                                                      |          |                                    |  |
| Features               | filter element • 8' cord and plug 115V • 8' cord NO plug 220V • 4 Quick release toggle clamps on lid •                             |                                                            |              |            |            |      |                   |                                                                      |          |                                    |  |
|                        | Silicone lid gasket • Operating and Safety manual.                                                                                 |                                                            |              |            |            |      |                   |                                                                      |          |                                    |  |
| Options (EC)           | 220-50-1 or 230-60-1 • Leg extensions • Stainless steel swivel                                                                     |                                                            |              |            |            |      |                   | 220-50-1 or 230-60-1 • Leg extensions • Stainless steel swivel       |          |                                    |  |
|                        | locking (delrin bearing) casters with stainless steel (swivel plate)                                                               |                                                            |              |            |            |      |                   | locking (delrin bearing) casters with stainless steel (swivel plate) |          |                                    |  |
|                        | ball bearings • Reverse switch momentary • Programmable                                                                            |                                                            |              |            |            |      |                   | ball bearings • Reverse switch momentary • Stainless steel           |          |                                    |  |
|                        | multi-function timer • Stainless steel crimped fittings on hose •                                                                  |                                                            |              |            |            |      | • crin            | crimped fittings on hose • Protective enclosure for control panel    |          |                                    |  |
|                        | Protective enclosure for control panel • 1 HP Heavy duty vacuum                                                                    |                                                            |              |            |            |      | ım                | • 1 HP Heavy duty vacuum pump.                                       |          |                                    |  |
|                        | pump.                                                                                                                              |                                                            |              |            |            |      |                   |                                                                      |          |                                    |  |
| Certifications         | N.S.F.                                                                                                                             |                                                            |              |            |            |      |                   | U.L. & N.S.F.                                                        |          |                                    |  |
| Weight                 | Uncrated: 435 lbs. (198 kg) Approximate                                                                                            |                                                            |              |            |            |      |                   | Uncrated: 645 lbs. (293 kg) Approximate                              |          |                                    |  |
| D'                     | Crated: 640 lbs. (290 kg) Approximate                                                                                              |                                                            |              |            |            |      |                   | Crated: 990 lbs. (449 kg) Approximate                                |          |                                    |  |
| Dimensions<br>Crated   | L = 72" (1829mm) x W = 42" (1067mm) x H = 53" (1346mm).                                                                            |                                                            |              |            |            |      |                   | L = 96" (2438mm) x W = 42" (1067mm) x H = 57" (1448mm).              |          |                                    |  |
| Allowable<br>Workspace | A required minimum distance of 12" from back of machine to nearest object must be maintained for rotating drum.                    |                                                            |              |            |            |      |                   |                                                                      |          |                                    |  |
| monspace               |                                                                                                                                    |                                                            |              |            |            |      |                   |                                                                      |          |                                    |  |