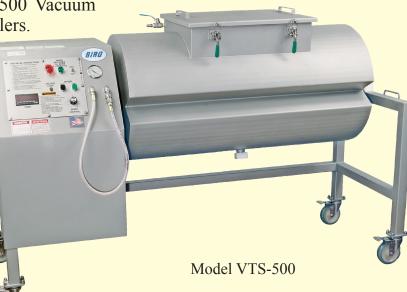

## Known for Reliability Since 1921

Increase your product yield and make tasty, flavorable, value-added products with the BIRO Model VTS-100 or Model VTS-500 Vacuum Tumblers. Both Tumblers have a <sup>3</sup>/<sub>4</sub> HP vacuum pump motor that can evacuate the drum chamber quickly. The three stage timer on the VTS-500 lets you program relax time into your tumbling cycle for products such as hams or bellies. The Run/jog controls let you position the drum for easy cleaning or unloading. Heavy duty casters let you do your tumbling virtually anywhere in your plant. The drain hole in the drum makes cleanup a snap. Improve your profit margin with value-added products from the BIRO VTS-100 or the VTS-500 Vacuum Marinating Tumblers.