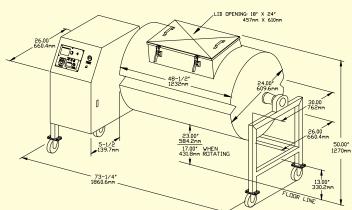

## MODEL SPECIFICATIONS

## Model VTS-100

Model VTS-500

|                        | ¥ \                                                                                                                                |                                                            |              |            |            |      |                   |                                                                      |          |                                    |  |
|------------------------|------------------------------------------------------------------------------------------------------------------------------------|------------------------------------------------------------|--------------|------------|------------|------|-------------------|----------------------------------------------------------------------|----------|------------------------------------|--|
| Models                 | VTS-100 Vacuum Marinating Tumbler                                                                                                  |                                                            |              |            |            |      |                   | VTS-500 Vacuum Marinating Tumbler                                    |          |                                    |  |
| Electrical             | 115 Volts, 60 Cycle, 1 Phase has 8' Cord and Plug; 220Volts, 50/60 Cycle, 1 Phase has 8' Cord, No Plug.                            |                                                            |              |            |            |      |                   |                                                                      |          |                                    |  |
| Construction           | Stainless steel drum and frame.                                                                                                    |                                                            |              |            |            |      |                   |                                                                      |          |                                    |  |
| Motors                 | Controls are NEMA 4X rated                                                                                                         |                                                            |              |            |            |      |                   |                                                                      |          |                                    |  |
|                        | MOTOR HP TYPE KW VOLTS                                                                                                             |                                                            |              |            |            | AMPS | AMPS HERTZ PH COI |                                                                      |          | EC = Extra Cost                    |  |
|                        | DRIVE                                                                                                                              | 3/4                                                        | TEFC         | .56        | 115/230    | 12/6 | 60                | 1                                                                    | STD      | STD = Standard                     |  |
|                        | PUMP                                                                                                                               | 3/4                                                        | OPDP         | .56        | 115/230    | 12/6 | 60                | 1                                                                    | STD      | OPDP = Open Drip Proof             |  |
|                        | DRIVE<br>PUMP                                                                                                                      | <sup>3</sup> / <sub>4</sub><br><sup>3</sup> / <sub>4</sub> | TEFC<br>OPDP | .56<br>.56 | 220<br>220 | 777  | 50<br>50          | 1                                                                    | EC<br>EC | TEFC = Totally Enclosed Fan Cooled |  |
| Drum                   | 100 lbs. (45.4 kg) Maximum 500 lbs. (227 kg) Maximum                                                                               |                                                            |              |            |            |      |                   |                                                                      |          |                                    |  |
| Capacity               | 100 lbs. (45.4 kg) Approximate, Optimum tumbling load.                                                                             |                                                            |              |            |            |      |                   | 440 lbs. (199 kg) Approximate, Optimum tumbling load.                |          |                                    |  |
| Dump Height            | 30" (762mm), Drum opening at 9 O'clock position.24" (609mm), Drum opening at 9 O'c                                                 |                                                            |              |            |            |      |                   |                                                                      |          |                                    |  |
| Less Lid               | 25.75" (654mm), Drum opening at 6 O'clock position. 21.125" (536.6mm), Drum opening at 6 O'clock position                          |                                                            |              |            |            |      |                   |                                                                      |          |                                    |  |
| Drive Motor            | <sup>3</sup> / <sub>4</sub> HP (.56kw) DC, Variable speed (0-14 RPM), 60:1 Transmission, TEFC (Totally Enclosed Fan Cooled).       |                                                            |              |            |            |      |                   |                                                                      |          |                                    |  |
| Vacuum Pump            | <sup>3</sup> / <sub>4</sub> HP (.56kw), 60 cycle, 1 phase - 10 CFM - Rotary vane type                                              |                                                            |              |            |            |      |                   |                                                                      |          |                                    |  |
| Timer                  | 0-50 Minute, Interval mode timer (dial). 0-999 Min., Programmable multi-function timer w/ Time inhib                               |                                                            |              |            |            |      |                   |                                                                      |          |                                    |  |
| Tumble Speed           | 0 - 14 RPM                                                                                                                         |                                                            |              |            |            |      |                   |                                                                      |          |                                    |  |
| Safety Standard        | Photoelectric eye, for safety shut down.                                                                                           |                                                            |              |            |            |      |                   |                                                                      |          |                                    |  |
| Standard               | 5" Locking swivel casters • Drain cap wrench • External moisture trap with removal tool • Internal in-line vacuum filter • 1 Extra |                                                            |              |            |            |      |                   |                                                                      |          |                                    |  |
| Features               | filter element • 8' cord and plug 115V • 8' cord NO plug 220V • 4 Quick release toggle clamps on lid •                             |                                                            |              |            |            |      |                   |                                                                      |          |                                    |  |
|                        | Silicone lid gasket • Operating and Safety manual.                                                                                 |                                                            |              |            |            |      |                   |                                                                      |          |                                    |  |
| Options (EC)           | 220-50-1 or 230-60-1 • Leg extensions • Stainless steel swivel                                                                     |                                                            |              |            |            |      |                   | 220-50-1 or 230-60-1 • Leg extensions • Stainless steel swivel       |          |                                    |  |
|                        | locking (delrin bearing) casters with stainless steel (swivel plate)                                                               |                                                            |              |            |            |      |                   | locking (delrin bearing) casters with stainless steel (swivel plate) |          |                                    |  |
|                        | ball bearings • Reverse switch momentary • Programmable                                                                            |                                                            |              |            |            |      |                   | ball bearings • Reverse switch momentary • Stainless steel           |          |                                    |  |
|                        | multi-function timer • Stainless steel crimped fittings on hose •                                                                  |                                                            |              |            |            |      | • crin            | crimped fittings on hose • Protective enclosure for control panel    |          |                                    |  |
|                        | Protective enclosure for control panel • 1 HP Heavy duty vacuum                                                                    |                                                            |              |            |            |      | ım                | • 1 HP Heavy duty vacuum pump.                                       |          |                                    |  |
|                        | pump.                                                                                                                              |                                                            |              |            |            |      |                   |                                                                      |          |                                    |  |
| Certifications         | N.S.F.                                                                                                                             |                                                            |              |            |            |      |                   | U.L. & N.S.F.                                                        |          |                                    |  |
| Weight                 | Uncrated: 435 lbs. (198 kg) Approximate                                                                                            |                                                            |              |            |            |      |                   | Uncrated: 645 lbs. (293 kg) Approximate                              |          |                                    |  |
| D'                     | Crated: 640 lbs. (290 kg) Approximate                                                                                              |                                                            |              |            |            |      |                   | Crated: 990 lbs. (449 kg) Approximate                                |          |                                    |  |
| Dimensions<br>Crated   | L = 72" (1829mm) x W = 42" (1067mm) x H = 53" (1346mm).                                                                            |                                                            |              |            |            |      |                   | L = 96" (2438mm) x W = 42" (1067mm) x H = 57" (1448mm).              |          |                                    |  |
| Allowable<br>Workspace | A required minimum distance of 12" from back of machine to nearest object must be maintained for rotating drum.                    |                                                            |              |            |            |      |                   |                                                                      |          |                                    |  |
| monspace               |                                                                                                                                    |                                                            |              |            |            |      |                   |                                                                      |          |                                    |  |