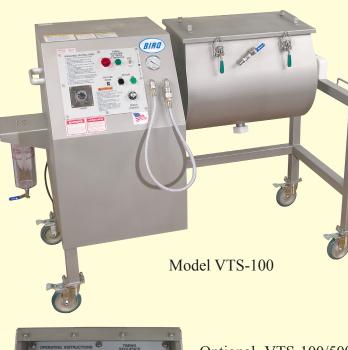

## Known for Reliability Since 1921

Increase your product yield and make tasty, flavorable, value-added products with the BIRO Model VTS-100 or Model VTS-500 Vacuum Tumblers. Both Tumblers have a <sup>3</sup>/<sub>4</sub> HP vacuum pump motor that can evacuate the drum chamber quickly. The three stage timer on the VTS-500 lets you program relax time into your tumbling cycle for products such as hams or bellies. The Run/jog controls let you position the drum for easy cleaning or unloading. Heavy duty casters let you do your tumbling virtually anywhere in your plant. The drain hole in the drum makes cleanup a snap. Improve your profit margin with value-added products from the BIRO VTS-100 or the VTS-500 Vacuum Marinating Tumblers.